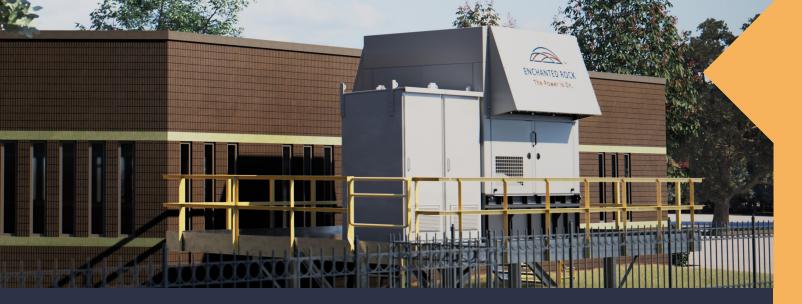

## **Kashmere Gardens Multi-Service Center**

The City of Houston is taking significant steps to enhance neighborhood resiliency. Starting with a microgrid deployment in one of the city's outage-prone areas, Kashmere Gardens, this initiative supports the city's growth and community safety while reducing environmental impact. The generator will be installed at the Kashmere Gardens Multi-Service Center, which is vital for delivering cooling, warming, Wi-Fi, and emergency services during extreme weather events.

## **Enchanted Rock natural gas generation:**

- Provides instantaneous backup power to the center when the main grid fails
- Delivers unmatched performance operated and maintained by Enchanted Rock
- Leverages natural gas distributed generation over traditional diesel backup
- · Offsets costs through market participation with ERCOT

## **Kashmere Gardens Backup Generator**

500 kW

**Ultra-Low Emissions Natural Gas Generator** 

24/7
Long-Duration
Backup Power

**Quiet and Compact** 

<68 dBA

**Neighborhood Friendly** 

**Proven Technology** 